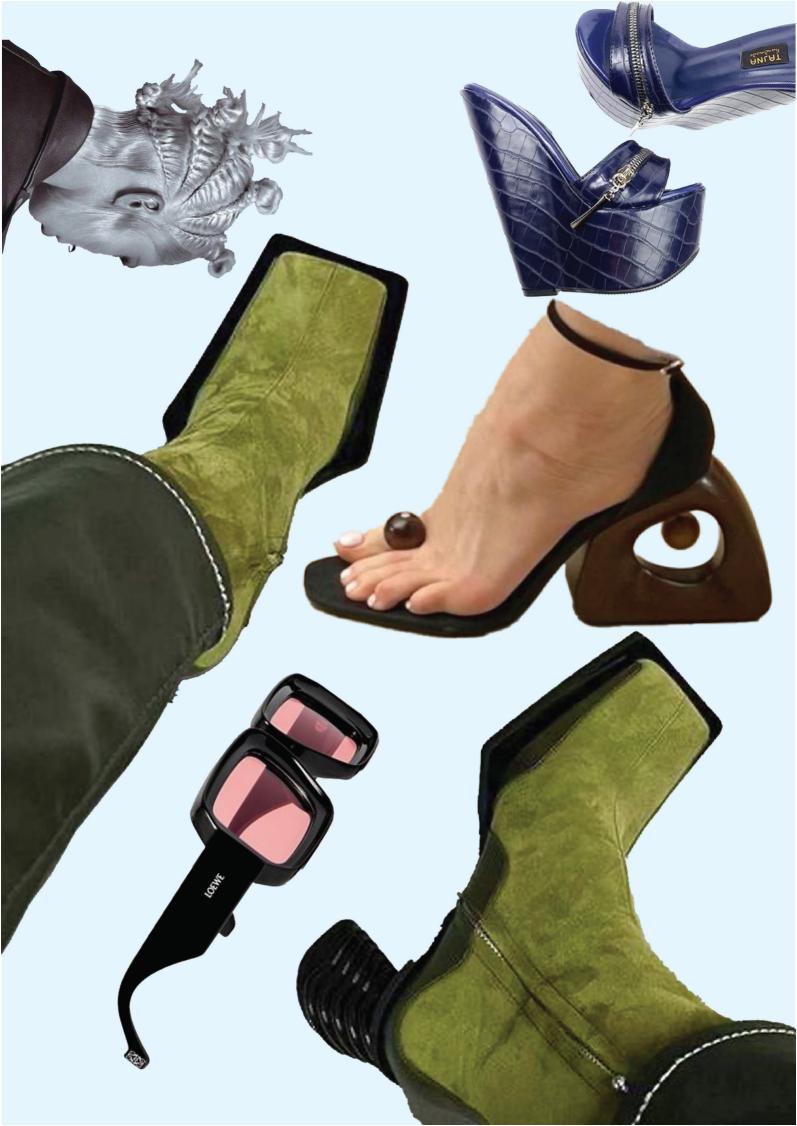

Designed, Photographeed & Created By Sicye McPhee
Hero Body - Grad Collection 

"BIOMORPHIC" IS A WOMENSWEAR COLLECTION THAT PORTRAYS ELEMENTS OF ART & DESIGN THROUGH THE USE OF EXAGGERATED PROPORTIONS, IRIDESCENT OVERLAYS AND DIFFERENT SHADES OF BLUE. "BIOMORPHISM" IS THE IMPLEMENTATION OF NATURALLY OCCURING SHAPES OR PATTERNS INTO PRODUCTS WITH MORE FUNCTIONAL ELEMENTS. I ATTEMPTED TO ACHIEVE THIS WITHIN MY COLLECTION WHILST MERGING IT WITH MORE STRUCTURAL INSPIRATIONS SUCH AS ARCHITECTURE. WITH ELEMENTS OF SUSTAINABILITY THIS COLLECTION CELEBRATES THE NATURAL WORLD WITH HANDMADE BIOPLASTICS THAT PORTRAY THE LOOK OF CRYSTAL CLEAR WATER AND PAY TRIBUTE TO ARTIST WILLIAM LOVELESS' "GLUE PAINTINGS". THE COLLECTION IS HEAVILY INSPIRED BY THE NATURAL AS EVIDENT IN MY BIOPLASTIC RESEARCHING AND USE OF NATURAL FIBRES SUCH AS WOOL.

"BIOMORPHIC" IS HIGHLY SCULPTURAL AS MUCH OF ITS INSPIRATION WAS BUILT FROM THE FOUNDATIONS OF ARTISTS SUCH AS JOHNSON TSANG AND VINCENT VAN GOGH. VAN GOGH'S MOST FAMOUS WORK "STARRY NIGHT" IS REPRESENTED WITHIN THE COLOUR PALETTE OF THE COLLECTION AND THE ELEMENTS OF NIGHT SKY AND DAY SKIES. THE COLLECTION AIMS TO CREATE A VISUALLY INTERESTING DISPLAY BY INCORPORATING DEEP COLOURS AND DIFFERENT GRADES OF WOOL. THE USE OF WOOLS ALSO ALLOWS FOR MORE MOLDABLE SILHOUETTES AND ALLURING SHAPES. THIS FABRIC HAS A LOT OF BODY SO TO ACHIEVE THE BIG PROPORTIONS IT WILL BE PERFECT WHILST ALSO BEING BREATHABLE AND WARM.

THE OVERALL AESTHETIC OF THE COLLECTION WILL FEATURE LARGE ASYMMETRICAL POINTED CURVED SHAPES AND UNIQUE DESIGN ELEMENTS THAT EVOKE THE FLUIDITY AND GRACE OF THE ARTWORLD I GREW UP IN. UTILISING ARCHETYPES SUCH AS THE CREATOR AND THE GODDESS TO BUILD THIS COLLECTION. THIS PORTRAYAL OF THE NATURAL WORLD ALSO REFERENCES THE CONSCIOUS DECISIONS TO BE AS SUSTAINABLE AS POSSIBLE WITHIN MY GRADUATE COLLECTION. THROUGH "BIOMORPHIC" WE AIM TO CHALLENGE TRADITIONAL NOTIONS OF FASHION BY MERGING ARTISTRY WITH WEARABLE DESIGN. BY DRAWING INSPIRATION FROM THE NATURAL WORLD AND THE ART WORLD, THIS COLLECTION SEEKS TO CAPTIVATE AUDIENCES WITH ITS BOLD COLOURS, INTRICATE DETAILS, AND AVANT-GARDE SILHOUETTES.