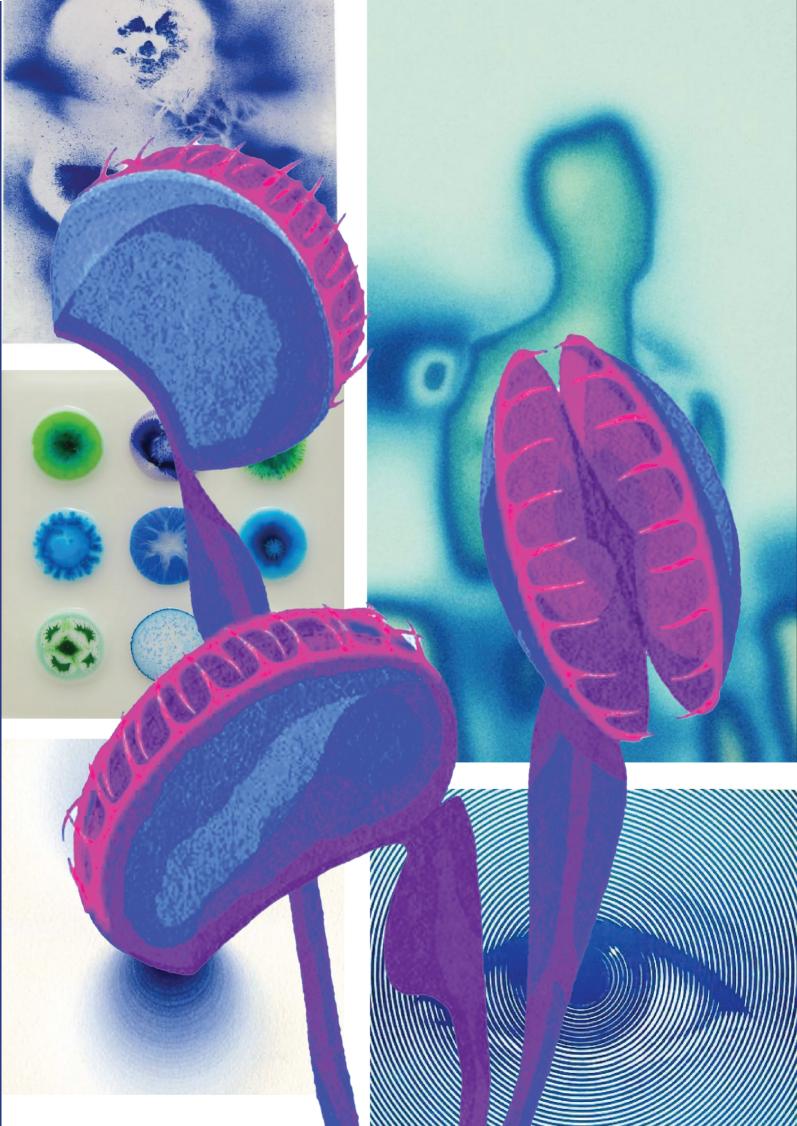

Designed, Photographeed & Created By Sicye McPhee
Hero Body - Grad Collection 

"BIOMORPHIC" IS A WOMENSWEAR COLLECTION THAT PORTRAYS ELEMENTS OF ART & DESIGN THROUGH THE USE OF EXAGGERATED PROPORTIONS, IRIDESCENT OVERLAYS AND DIFFERENT SHADES OF BLUE. "BIOMORPHISM" IS THE IMPLEMENTATION OF NATURALLY OCCURING SHAPES OR PATTERNS INTO PRODUCTS WITH MORE FUNCTIONAL ELEMENTS. I ATTEMPTED TO ACHIEVE THIS WITHIN MY COLLECTION WHILST MERGING IT WITH MORE STRUCTURAL INSPIRATIONS SUCH AS ARCHITECTURE. WITH ELEMENTS OF SUSTAINABILITY THIS COLLECTION CELEBRATES THE NATURAL WORLD WITH HANDMADE BIOPLASTICS THAT PORTRAY THE LOOK OF CRYSTAL CLEAR WATER AND PAY TRIBUTE TO ARTIST WILLIAM LOVELESS' "GLUE PAINTINGS". THE COLLECTION IS HEAVILY INSPIRED BY THE NATURAL AS EVIDENT IN MY BIOPLASTIC RESEARCHING AND USE OF NATURAL FIBRES SUCH AS WOOL.

"BIOMORPHIC" IS HIGHLY SCULPTURAL AS MUCH OF ITS INSPIRATION WAS BUILT FROM THE FOUNDATIONS OF ARTISTS SUCH AS JOHNSON TSANG AND VINCENT VAN GOGH. VAN GOGH'S MOST FAMOUS WORK "STARRY NIGHT" IS REPRESENTED WITHIN THE COLOUR PALETTE OF THE COLLECTION AND THE ELEMENTS OF NIGHT SKY AND DAY SKIES. THE COLLECTION AIMS TO CREATE A VISUALLY INTERESTING DISPLAY BY INCORPORATING DEEP COLOURS AND DIFFERENT GRADES OF WOOL. THE USE OF WOOLS ALSO ALLOWS FOR MORE MOLDABLE SILHOUETTES AND ALLURING SHAPES. THIS FABRIC HAS A LOT OF BODY SO TO ACHIEVE THE BIG PROPORTIONS IT WILL BE PERFECT WHILST ALSO BEING BREATHABLE AND WARM.

THE OVERALL AESTHETIC OF THE COLLECTION WILL FEATURE LARGE ASYMMETRICAL POINTED CURVED SHAPES AND UNIQUE DESIGN ELEMENTS THAT EVOKE THE FLUIDITY AND GRACE OF THE ARTWORLD I GREW UP IN. UTILISING ARCHETYPES SUCH AS THE CREATOR AND THE GODDESS TO BUILD THIS COLLECTION. THIS PORTRAYAL OF THE NATURAL WORLD ALSO REFERENCES THE CONSCIOUS DECISIONS TO BE AS SUSTAINABLE AS POSSIBLE WITHIN MY GRADUATE COLLECTION. THROUGH "BIOMORPHIC" WE AIM TO CHALLENGE TRADITIONAL NOTIONS OF FASHION BY MERGING ARTISTRY WITH WEARABLE DESIGN. BY DRAWING INSPIRATION FROM THE NATURAL WORLD AND THE ART WORLD, THIS COLLECTION SEEKS TO CAPTIVATE AUDIENCES WITH ITS BOLD COLOURS, INTRICATE DETAILS, AND AVANT-GARDE SILHOUETTES.