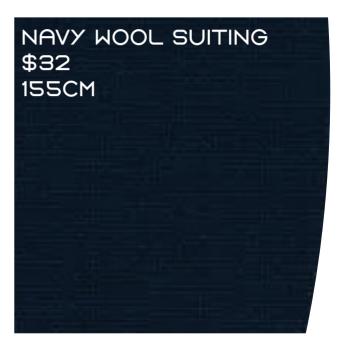

PERFECT WHILST ALSO BEING BREATHABLE AND WARM.

THE OVERALL AESTHETIC OF THE COLLECTION WILL FEATURE LARGE ASYMMETRICAL POINTED CURVED SHAPES AND UNIQUE DESIGN ELEMENTS THAT EVOKE THE FLUIDITY AND GRACE OF THE ARTWORLD I GREW UP IN. UTILISING ARCHETYPES SUCH AS THE CREATOR AND THE GODDESS TO BUILD THIS COLLECTION. THIS PORTRAYAL OF THE NATURAL WORLD ALSO REFERENCES THE CONSCIOUS DECISIONS TO BE AS SUSTAINABLE AS POSSIBLE WITHIN MY GRADUATE COLLECTION. THROUGH "BIOMORPHIC" WE AIM TO CHALLENGE TRADITIONAL NOTIONS OF FASHION BY MERGING ARTISTRY WITH WEARABLE DESIGN. BY DRAWING INSPIRATION FROM THE NATURAL WORLD AND THE ART WORLD, THIS COLLECTION SEEKS TO CAPTIVATE AUDIENCES WITH ITS BOLD COLOURS, INTRICATE DETAILS, AND AVANT-GARDE SILHOUETTES.









## COLOURS





### **FABRICATION**

























# SPIN-OFF LOOK





## SPIN-OFF LOOK

















# Primary & Secondary Logos and Brand Elements





### PRIMARY LOGO:

Recognizable symbol that associated with brand and "Skye.McPhee.Design" in capitals.

#### **COLOURS MAY INCLUDE**

White background with black text, light blue background with blue text & black background with light blue text







Recognizable symbol that is associated with brand in smaller sizing times 3. This serves as a more downsized version of the primary logo.

### **COLOURS MAY INCLUDE:**

White background with black text, light blue background with blue text & black background with light blue text





is d all

-

ht