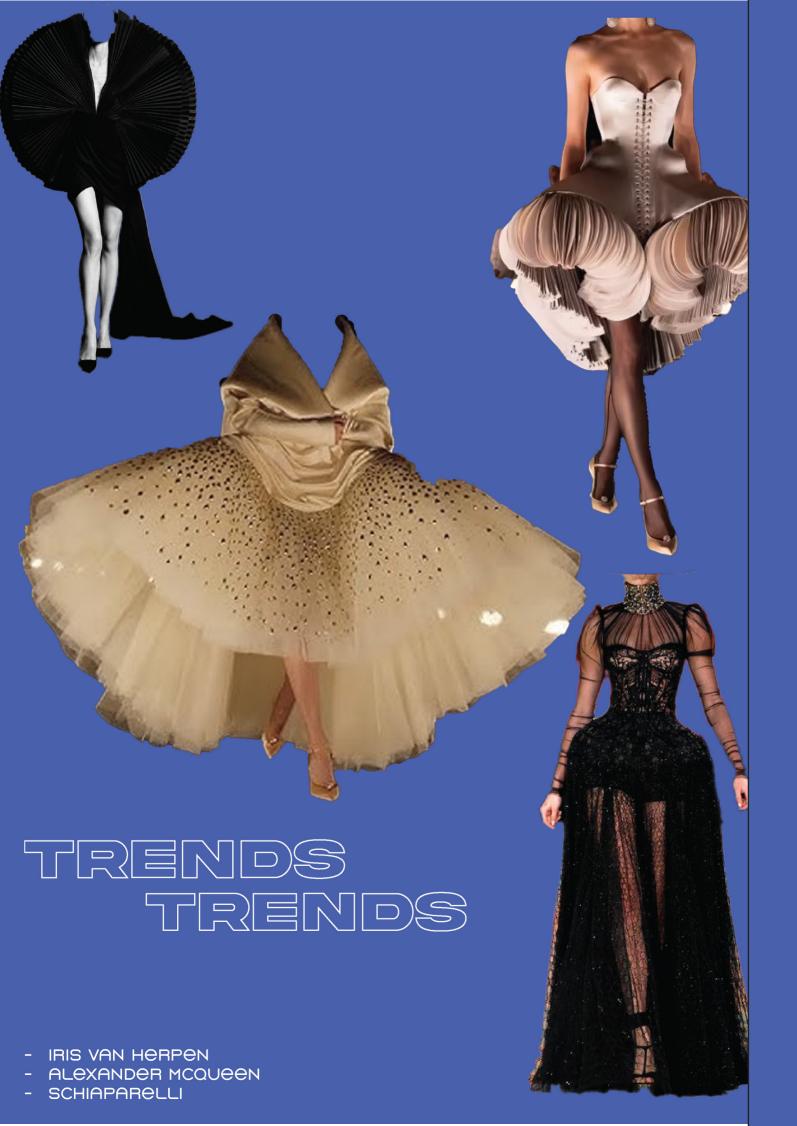

"BIOMORPHIC" IS HIGHLY SCULPTURAL AS MUCH OF ITS INSPIRATION WAS BUILT FROM THE FOUNDATIONS OF ARTISTS SUCH AS JOHNSON TSANG AND VINCENT VAN GOGH. VAN GOGH'S MOST FAMOUS WORK "STARRY NIGHT" IS REPRESENTED WITHIN THE COLOUR PALETTE OF THE COLLECTION AND THE ELEMENTS OF NIGHT SKY AND DAY SKIES. THE COLLECTION AIMS TO CREATE A VISUALLY INTERESTING DISPLAY BY INCORPORATING DEEP COLOURS AND DIFFERENT GRADES OF WOOL. THE USE OF WOOLS ALSO ALLOWS FOR MORE MOLDABLE SILHOUETTES AND ALLURING SHAPES. THIS FABRIC HAS A LOT OF BODY SO TO ACHIEVE THE BIG PROPORTIONS IT WILL BE PERFECT WHILST ALSO BEING BREATHABLE AND WARM.

THE OVERALL AESTHETIC OF THE COLLECTION WILL FEATURE LARGE ASYMMETRICAL POINTED CURVED SHAPES AND UNIQUE DESIGN ELEMENTS THAT EVOKE THE FLUIDITY AND GRACE OF THE ARTWORLD I GREW UP IN. UTILISING ARCHETYPES SUCH AS THE CREATOR AND THE GODDESS TO BUILD THIS COLLECTION. THIS PORTRAYAL OF THE NATURAL WORLD ALSO REFERENCES THE CONSCIOUS DECISIONS TO BE AS SUSTAINABLE AS POSSIBLE WITHIN MY GRADUATE COLLECTION. THROUGH "BIOMORPHIC" WE AIM TO CHALLENGE TRADITIONAL NOTIONS OF FASHION BY MERGING ARTISTRY WITH WEARABLE DESIGN. BY DRAWING INSPIRATION FROM THE NATURAL WORLD AND THE ART WORLD, THIS COLLECTION SEEKS TO CAPTIVATE AUDIENCES WITH ITS BOLD COLOURS, INTRICATE DETAILS, AND AVANT-GARDE SILHOUETTES.