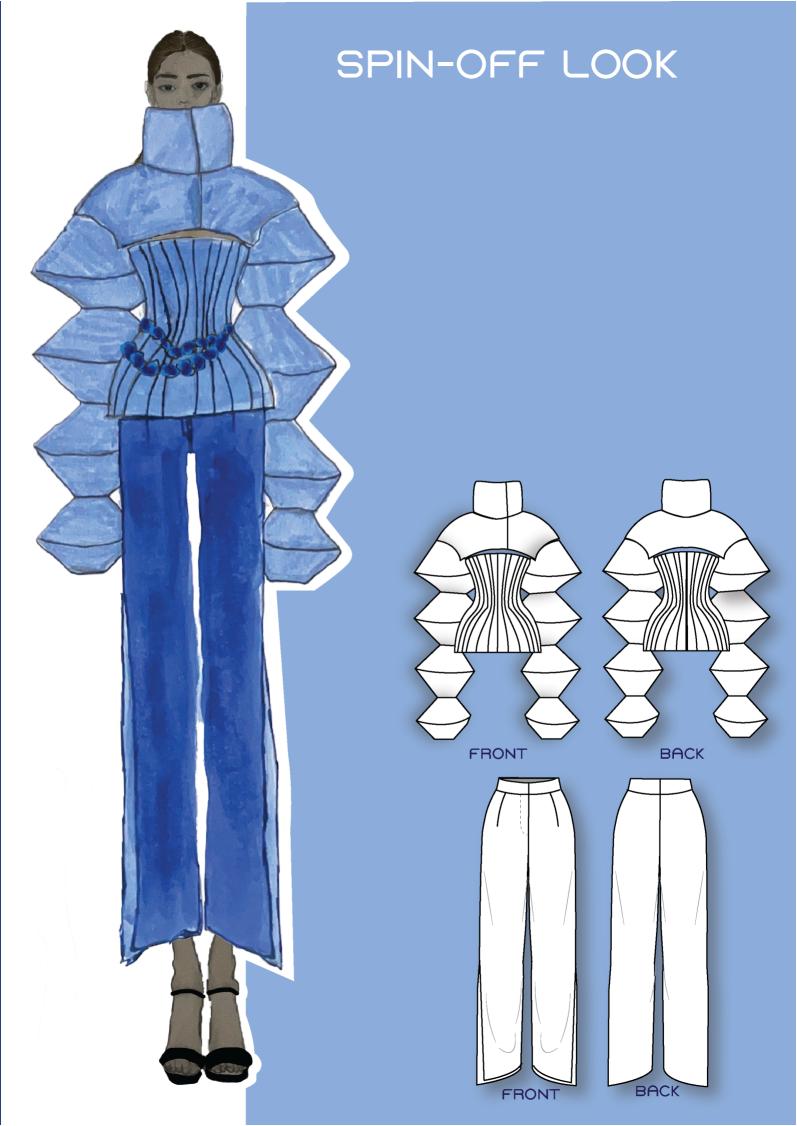

TIC OF THE COLLECTION WILL FEATURE LARGE ASYMMETRICAL POINTED CURVED SHAPES AND UNIQUE DESIGN ELEMENTS THAT EVOKE THE FLUIDITY AND GRACE OF THE ARTWORLD I GREW UP IN. UTILISING ARCHETYPES SUCH AS THE CREATOR AND THE GODDESS TO BUILD THIS COLLECTION. THIS PORTRAYAL OF THE NATURAL WORLD ALSO REFERENCES THE CONSCIOUS DECISIONS TO BE AS SUSTAINABLE AS POSSIBLE WITHIN MY GRADUATE COLLECTION. THROUGH "BIOMORPHIC" WE AIM TO CHALLENGE TRADITIONAL NOTIONS OF FASHION BY MERGING ARTISTRY WITH WEARABLE DESIGN. BY DRAWING INSPIRATION FROM THE NATURAL WORLD AND THE ART WORLD, THIS COLLECTION SEEKS TO CAPTIVATE AUDIENCES WITH ITS BOLD COLOURS, INTRICATE DETAILS, AND AVANT-GARDE SILHOUETTES.









## COLOURS





### **FABRICATION**

























# SPIN-OFF LOOK





## SPIN-OFF LOOK

















# Primary & Secondary Logos and Brand Elements





### PRIMARY LOGO:

Recognizable symbol that associated with brand and "Skye.McPhee.Design" in capitals.

#### **COLOURS MAY INCLUDE**

White background with black text, light blue background with blue text & black background with light blue text







Recognizable symbol that is associated with brand in smaller sizing times 3. This serves as a more downsized version of the primary logo.

### **COLOURS MAY INCLUDE:**

White background with black text, light blue background with blue text & black background with light blue text





is d all

-

ht