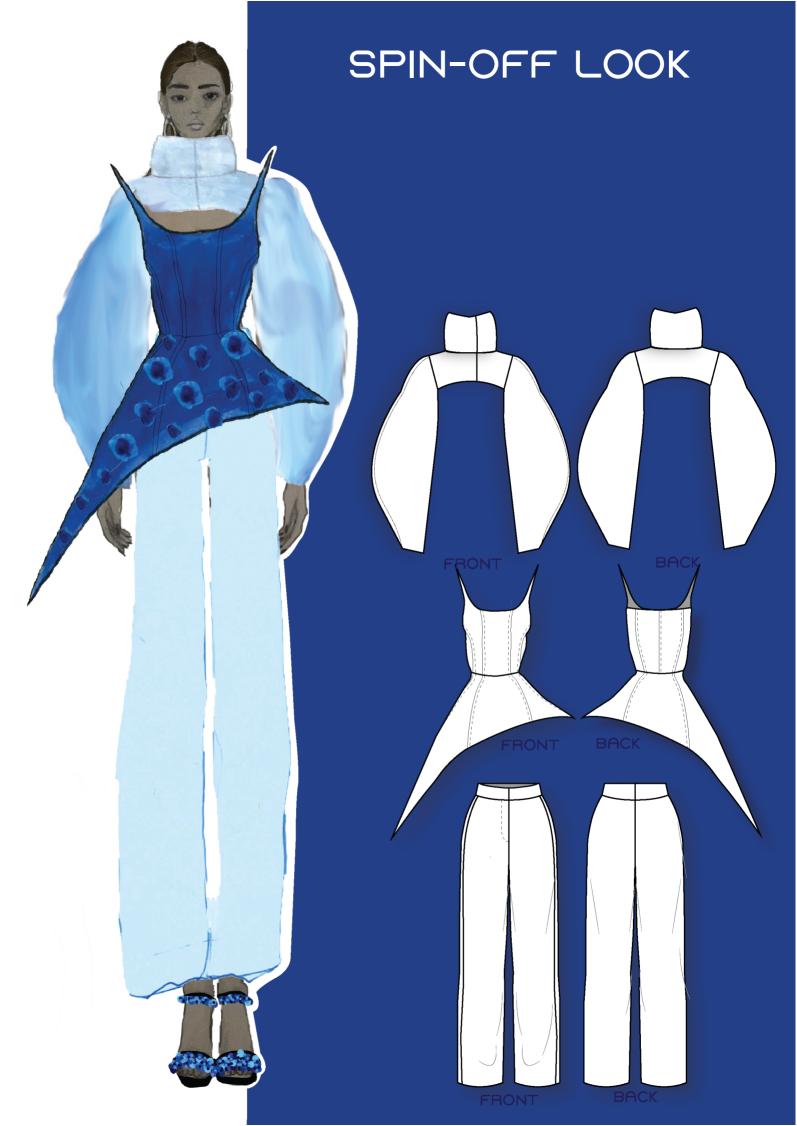

HETIC OF THE COLLECTION WILL FEATURE LARGE ASYMMETRICAL POINTED CURVED SHAPES AND UNIQUE DESIGN ELEMENTS THAT EVOKE THE FLUIDITY AND GRACE OF THE ARTWORLD I GREW UP IN. UTILISING ARCHETYPES SUCH AS THE CREATOR AND THE GODDESS TO BUILD THIS COLLECTION. THIS PORTRAYAL OF THE NATURAL WORLD ALSO REFERENCES THE CONSCIOUS DECISIONS TO BE AS SUSTAINABLE AS POSSIBLE WITHIN MY GRADUATE COLLECTION. THROUGH "BIOMORPHIC" WE AIM TO CHALLENGE TRADITIONAL NOTIONS OF FASHION BY MERGING ARTISTRY WITH WEARABLE DESIGN. BY DRAWING INSPIRATION FROM THE NATURAL WORLD AND THE ART WORLD, THIS COLLECTION SEEKS TO CAPTIVATE AUDIENCES WITH ITS BOLD COLOURS, INTRICATE DETAILS, AND AVANT-GARDE SILHOUETTES.









## COLOURS





### **FABRICATION**

























# SPIN-OFF LOOK





## SPIN-OFF LOOK

















# Primary & Secondary Logos and Brand Elements





### PRIMARY LOGO:

Recognizable symbol that associated with brand and "Skye.McPhee.Design" in capitals.

#### **COLOURS MAY INCLUDE**

White background with black text, light blue background with blue text & black background with light blue text







Recognizable symbol that is associated with brand in smaller sizing times 3. This serves as a more downsized version of the primary logo.

### **COLOURS MAY INCLUDE:**

White background with black text, light blue background with blue text & black background with light blue text





is d all

-

ht