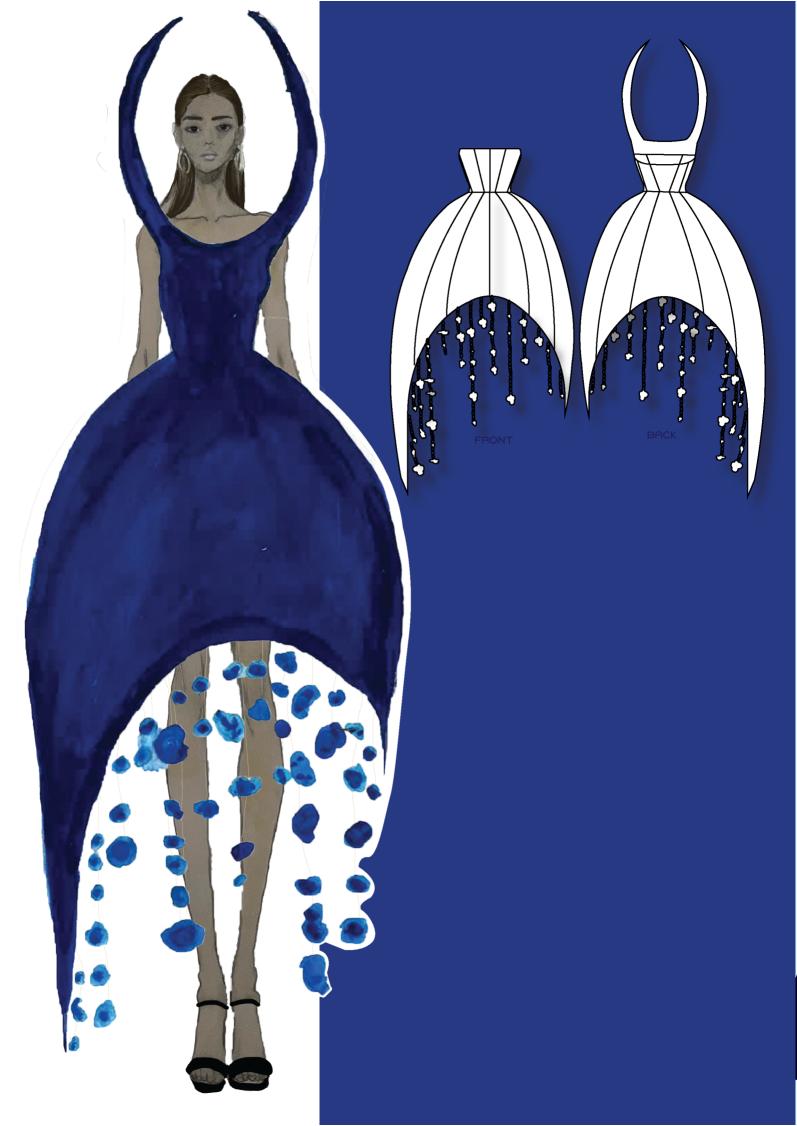

Designed, Photographeed & Created By Sicye McPhee
Hero Body - Grad Collection 

"BIOMORPHIC" IS A WOMENSWEAR COLLECTION THAT PORTRAYS ELEMENTS OF ART & DESIGN THROUGH THE USE OF EXAGGERATED PROPORTIONS, IRIDESCENT OVERLAYS AND DIFFERENT SHADES OF BLUE. "BIOMORPHISM" IS THE IMPLEMENTATION OF NATURALLY OCCURING SHAPES OR PATTERNS INTO PRODUCTS WITH MORE FUNCTIONAL ELEMENTS. I ATTEMPTED TO ACHIEVE THIS WITHIN MY COLLECTION WHILST MERGING IT WITH MORE STRUCTURAL INSPIRATIONS SUCH AS ARCHITECTURE. WITH ELEMENTS OF SUSTAINABILITY THIS COLLECTION CELEBRATES THE NATURAL WORLD WITH HANDMADE BIOPLASTICS THAT PORTRAY THE LOOK OF CRYSTAL CLEAR WATER AND PAY TRIBUTE TO ARTIST WILLIAM LOVELESS' "GLUE PAINTINGS". THE COLLECTION IS HEAVILY INSPIRED BY THE NATURAL AS EVIDENT IN MY BIOPLASTIC RESEARCHING AND USE OF NATURAL FIBRES SUCH AS WOOL.

"BIOMORPHIC" IS HIGHLY SCULPTURAL AS MUCH OF ITS INSPIRATION WAS BUILT FROM THE FOUNDATIONS OF ARTISTS SUCH AS JOHNSON TSANG AND VINCENT VAN GOGH. VAN GOGH'S MOST FAMOUS WORK "STARRY NIGHT" IS REPRESENTED WITHIN THE COLOUR PALETTE OF THE COLLECTION AND THE ELEMENTS OF NIGHT SKY AND DAY SKIES. THE COLLECTION AIMS TO CREATE A VISUALLY INTERESTING DISPLAY BY INCORPORATING DEEP COLOURS AND DIFFERENT GRADES OF WOOL. THE USE OF WOOLS ALSO ALLOWS FOR MORE MOLDABLE SILHOUETTES AND ALLURING SHAPES. THIS FABRIC HAS A LOT OF BODY SO TO ACHIEVE THE BIG PROPORTIONS IT WILL BE PERFECT WHILST ALSO BEING BREATHABLE AND WARM.

THE OVERALL AESTHETIC OF THE COLLECTION WILL FEATURE LARGE ASYMMETRICAL POINTED CURVED SHAPES AND UNIQUE DESIGN ELEMENTS THAT EVOKE THE FLUIDITY AND GRACE OF THE ARTWORLD I GREW UP IN. UTILISING ARCHETYPES SUCH AS THE CREATOR AND THE GODDESS TO BUILD THIS COLLECTION. THIS PORTRAYAL OF THE NATURAL WORLD ALSO REFERENCES THE CONSCIOUS DECISIONS TO BE AS SUSTAINABLE AS POSSIBLE WITHIN MY GRADUATE COLLECTION. THROUGH "BIOMORPHIC" WE AIM TO CHALLENGE TRADITIONAL NOTIONS OF FASHION BY MERGING ARTISTRY WITH WEARABLE DESIGN. BY DRAWING INSPIRATION FROM THE NATURAL WORLD AND THE ART WORLD, THIS COLLECTION SEEKS TO CAPTIVATE AUDIENCES WITH ITS BOLD COLOURS, INTRICATE DETAILS, AND AVANT-GARDE SILHOUETTES.