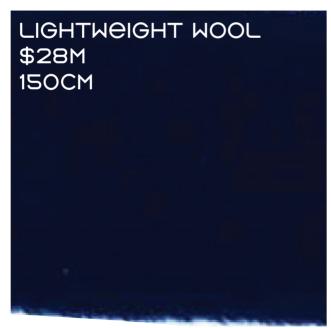

ERFECT WHILST ALSO BEING BREATHABLE AND WARM.

THE OVERALL AESTHETIC OF THE COLLECTION WILL FEATURE LARGE ASYMMETRICAL POINTED CURVED SHAPES AND UNIQUE DESIGN ELEMENTS THAT EVOKE THE FLUIDITY AND GRACE OF THE ARTWORLD I GREW UP IN. UTILISING ARCHETYPES SUCH AS THE CREATOR AND THE GODDESS TO BUILD THIS COLLECTION. THIS PORTRAYAL OF THE NATURAL WORLD ALSO REFERENCES THE CONSCIOUS DECISIONS TO BE AS SUSTAINABLE AS POSSIBLE WITHIN MY GRADUATE COLLECTION. THROUGH "BIOMORPHIC" WE AIM TO CHALLENGE TRADITIONAL NOTIONS OF FASHION BY MERGING ARTISTRY WITH WEARABLE DESIGN. BY DRAWING INSPIRATION FROM THE NATURAL WORLD AND THE ART WORLD, THIS COLLECTION SEEKS TO CAPTIVATE AUDIENCES WITH ITS BOLD COLOURS, INTRICATE DETAILS, AND AVANT-GARDE SILHOUETTES.









## COLOURS





### **FABRICATION**

























# SPIN-OFF LOOK





## SPIN-OFF LOOK

















# Primary & Secondary Logos and Brand Elements





### PRIMARY LOGO:

Recognizable symbol that associated with brand and "Skye.McPhee.Design" in capitals.

#### **COLOURS MAY INCLUDE**

White background with black text, light blue background with blue text & black background with light blue text







Recognizable symbol that is associated with brand in smaller sizing times 3. This serves as a more downsized version of the primary logo.

### **COLOURS MAY INCLUDE:**

White background with black text, light blue background with blue text & black background with light blue text





is d all

-

ht