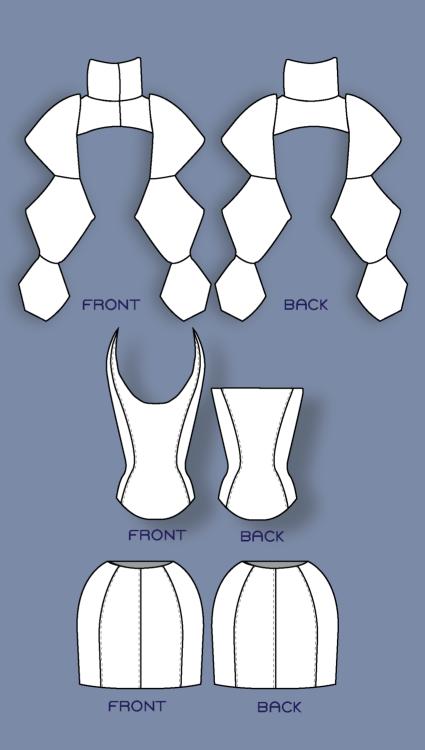

Designed, Photographeed & Created By Sicye McPhee
Hero Body - Grad Collection 

"BIOMORPHIC" IS A WOMENSWEAR COLLECTION THAT PORTRAYS ELEMENTS OF ART & DESIGN THROUGH THE USE OF EXAGGERATED PROPORTIONS, IRIDESCENT OVERLAYS AND DIFFERENT SHADES OF BLUE. "BIOMORPHISM" IS THE IMPLEMENTATION OF NATURALLY OCCURING SHAPES OR PATTERNS INTO PRODUCTS WITH MORE FUNCTIONAL ELEMENTS. I ATTEMPTED TO ACHIEVE THIS WITHIN MY COLLECTION WHILST MERGING IT WITH MORE STRUCTURAL INSPIRATIONS SUCH AS ARCHITECTURE. WITH ELEMENTS OF SUSTAINABILITY THIS COLLECTION CELEBRATES THE NATURAL WORLD WITH HANDMADE BIOPLASTICS THAT PORTRAY THE LOOK OF CRYSTAL CLEAR WATER AND PAY TRIBUTE TO ARTIST WILLIAM LOVELESS' "GLUE PAINTINGS". THE COLLECTION IS HEAVILY INSPIRED BY THE NATURAL AS EVIDENT IN MY BIOPLASTIC RESEARCHING AND USE OF NATURAL FIBRES SUCH AS WOOL.

"BIOMORPHIC" IS HIGHLY SCULPTURAL AS MUCH OF ITS INSPIRATION WAS BUILT FROM THE FOUNDATIONS OF ARTISTS SUCH AS JOHNSON TSANG AND VINCENT VAN GOGH. VAN GOGH'S MOST FAMOUS WORK "STARRY NIGHT" IS REPRESENTED WITHIN THE COLOUR PALETTE OF THE COLLECTION AND THE ELEMENTS OF NIGHT SKY AND DAY SKIES. THE COLLECTION AIMS TO CREATE A VISUALLY INTERESTING DISPLAY BY INCORPORATING DEEP COLOURS AND DIFFERENT GRADES OF WOOL. THE USE OF WOOLS ALSO ALLOWS FOR MORE MOLDABLE SILHOUETTES AND ALLURING SHAPES. THIS FABRIC HAS A LOT OF BODY SO TO ACHIEVE THE BIG PROPORTIONS IT WILL BE PERFECT WHILST ALSO BEING BREATHABLE AND WARM.

THE OVERALL AESTHETIC OF THE COLLECTION WILL FEATURE LARGE ASYMMETRICAL POINTED CURVED SHAPES AND UNIQUE DESIGN ELEMENTS THAT EVOKE THE FLUIDITY AND GRACE OF THE ARTWORLD I GREW UP IN. UTILISING ARCHETYPES SUCH AS THE CREATOR AND THE GODDESS TO BUILD THIS COLLECTION. THIS PORTRAYAL OF THE NATURAL WORLD ALSO REFERENCES THE CONSCIOUS DECISIONS TO BE AS SUSTAINABLE AS POSSIBLE WITHIN MY GRADUATE COLLECTION. THROUGH "BIOMORPHIC" WE AIM TO CHALLENGE TRADITIONAL NOTIONS OF FASHION BY MERGING ARTISTRY WITH WEARABLE DESIGN. BY DRAWING INSPIRATION FROM THE NATURAL WORLD AND THE ART WORLD, THIS COLLECTION SEEKS TO CAPTIVATE AUDIENCES WITH ITS BOLD COLOURS, INTRICATE DETAILS, AND AVANT-GARDE SILHOUETTES.