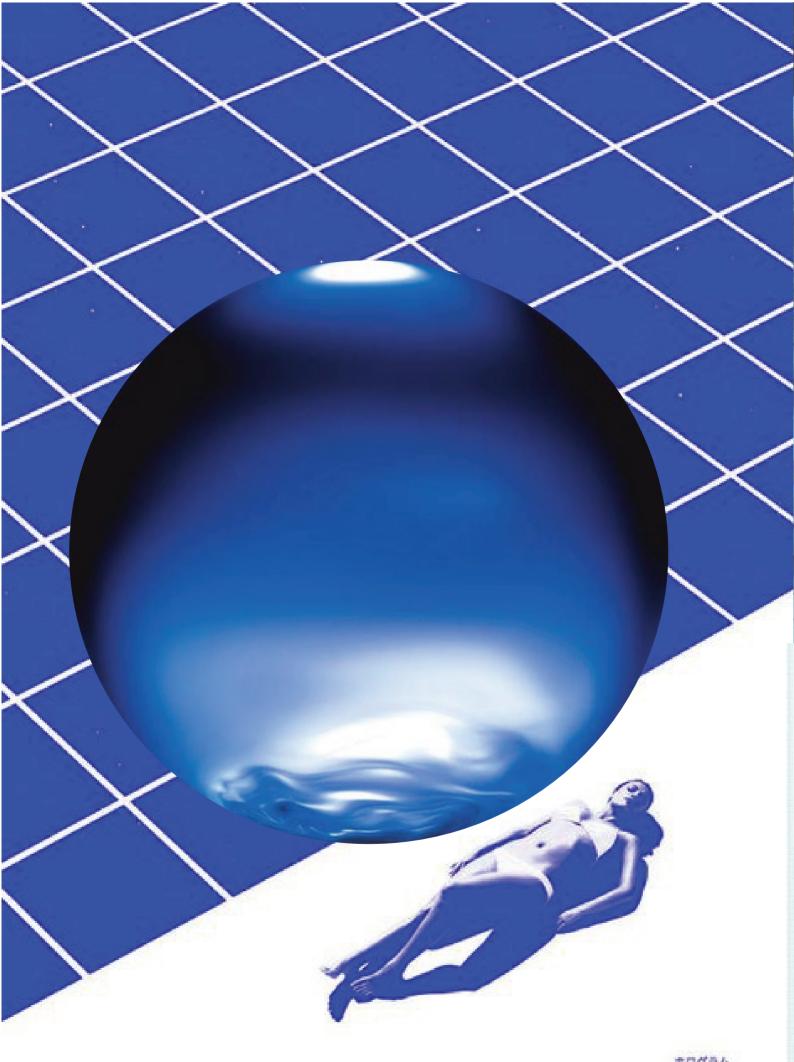

Designed, Photographeed & Created By Sicye McPhee
Hero Body - Grad Collection 

"BIOMORPHIC" IS A WOMENSWEAR COLLECTION THAT PORTRAYS ELEMENTS OF ART & DESIGN THROUGH THE USE OF EXAGGERATED PROPORTIONS, IRIDESCENT OVERLAYS AND DIFFERENT SHADES OF BLUE. "BIOMORPHISM" IS THE IMPLEMENTATION OF NATURALLY OCCURING SHAPES OR PATTERNS INTO PRODUCTS WITH MORE FUNCTIONAL ELEMENTS. I ATTEMPTED TO ACHIEVE THIS WITHIN MY COLLECTION WHILST MERGING IT WITH MORE STRUCTURAL INSPIRATIONS SUCH AS ARCHITECTURE. WITH ELEMENTS OF SUSTAINABILITY THIS COLLECTION CELEBRATES THE NATURAL WORLD WITH HANDMADE BIOPLASTICS THAT PORTRAY THE LOOK OF CRYSTAL CLEAR WATER AND PAY TRIBUTE TO ARTIST WILLIAM LOVELESS' "GLUE PAINTINGS". THE COLLECTION IS HEAVILY INSPIRED BY THE NATURAL AS EVIDENT IN MY BIOPLASTIC RESEARCHING AND USE OF NATURAL FIBRES SUCH AS WOOL.

"BIOMORPHIC" IS HIGHLY SCULPTURAL AS MUCH OF ITS INSPIRATION WAS BUILT FROM THE FOUNDATIONS OF ARTISTS SUCH AS JOHNSON TSANG AND VINCENT VAN GOGH. VAN GOGH'S MOST FAMOUS WORK "STARRY NIGHT" IS REPRESENTED WITHIN THE COLOUR PALETTE OF THE COLLECTION AND THE ELEMENTS OF NIGHT SKY AND DAY SKIES. THE COLLECTION AIMS TO CREATE A VISUALLY INTERESTING DISPLAY BY INCORPORATING DEEP COLOURS AND DIFFERENT GRADES OF WOOL. THE USE OF WOOLS ALSO ALLOWS FOR MORE MOLDABLE SILHOUETTES AND ALLURING SHAPES. THIS FABRIC HAS A LOT OF BODY SO TO ACHIEVE THE BIG PROPORTIONS IT WILL BE PERFECT WHILST ALSO BEING BREATHABLE AND WARM.