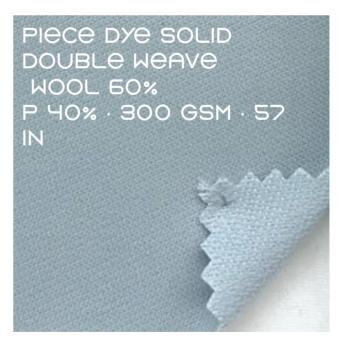

FECT WHILST ALSO BEING BREATHABLE AND WARM.

THE OVERALL AESTHETIC OF THE COLLECTION WILL FEATURE LARGE ASYMMETRICAL POINTED CURVED SHAPES AND UNIQUE DESIGN ELEMENTS THAT EVOKE THE FLUIDITY AND GRACE OF THE ARTWORLD I GREW UP IN. UTILISING ARCHETYPES SUCH AS THE CREATOR AND THE GODDESS TO BUILD THIS COLLECTION. THIS PORTRAYAL OF THE NATURAL WORLD ALSO REFERENCES THE CONSCIOUS DECISIONS TO BE AS SUSTAINABLE AS POSSIBLE WITHIN MY GRADUATE COLLECTION. THROUGH "BIOMORPHIC" WE AIM TO CHALLENGE TRADITIONAL NOTIONS OF FASHION BY MERGING ARTISTRY WITH WEARABLE DESIGN. BY DRAWING INSPIRATION FROM THE NATURAL WORLD AND THE ART WORLD, THIS COLLECTION SEEKS TO CAPTIVATE AUDIENCES WITH ITS BOLD COLOURS, INTRICATE DETAILS, AND AVANT-GARDE SILHOUETTES.









## COLOURS





### **FABRICATION**

























# SPIN-OFF LOOK





## SPIN-OFF LOOK

















# Primary & Secondary Logos and Brand Elements





### PRIMARY LOGO:

Recognizable symbol that associated with brand and "Skye.McPhee.Design" in capitals.

#### **COLOURS MAY INCLUDE**

White background with black text, light blue background with blue text & black background with light blue text







Recognizable symbol that is associated with brand in smaller sizing times 3. This serves as a more downsized version of the primary logo.

### **COLOURS MAY INCLUDE:**

White background with black text, light blue background with blue text & black background with light blue text





is d all

-

ht