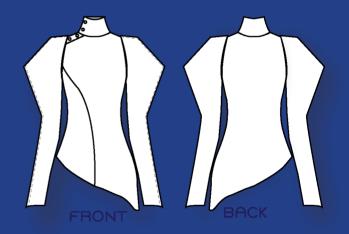

AESTHETIC OF THE COLLECTION WILL FEATURE LARGE ASYMMETRICAL POINTED CURVED SHAPES AND UNIQUE DESIGN ELEMENTS THAT EVOKE THE FLUIDITY AND GRACE OF THE ARTWORLD I GREW UP IN. UTILISING ARCHETYPES SUCH AS THE CREATOR AND THE GODDESS TO BUILD THIS COLLECTION. THIS PORTRAYAL OF THE NATURAL WORLD ALSO REFERENCES THE CONSCIOUS DECISIONS TO BE AS SUSTAINABLE AS POSSIBLE WITHIN MY GRADUATE COLLECTION. THROUGH "BIOMORPHIC" WE AIM TO CHALLENGE TRADITIONAL NOTIONS OF FASHION BY MERGING ARTISTRY WITH WEARABLE DESIGN. BY DRAWING INSPIRATION FROM THE NATURAL WORLD AND THE ART WORLD, THIS COLLECTION SEEKS TO CAPTIVATE AUDIENCES WITH ITS BOLD COLOURS, INTRICATE DETAILS, AND AVANT-GARDE SILHOUETTES.









## COLOURS





### **FABRICATION**

























# SPIN-OFF LOOK





## SPIN-OFF LOOK

















# Primary & Secondary Logos and Brand Elements





### PRIMARY LOGO:

Recognizable symbol that associated with brand and "Skye.McPhee.Design" in capitals.

#### **COLOURS MAY INCLUDE**

White background with black text, light blue background with blue text & black background with light blue text







Recognizable symbol that is associated with brand in smaller sizing times 3. This serves as a more downsized version of the primary logo.

### **COLOURS MAY INCLUDE:**

White background with black text, light blue background with blue text & black background with light blue text





is d all

-

ht